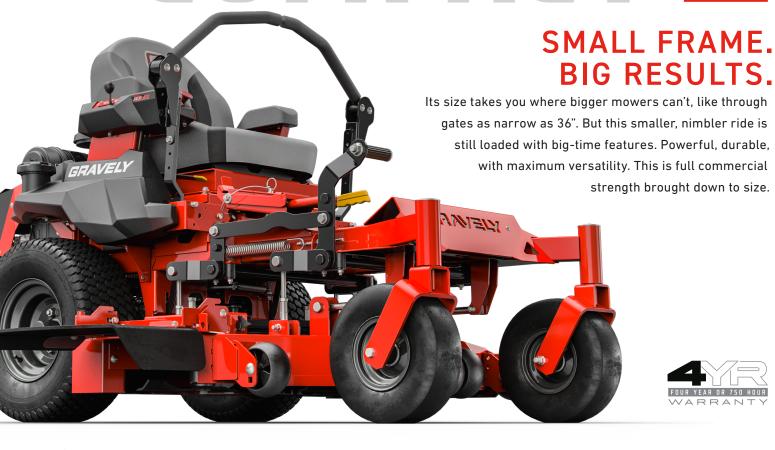

SMALLER FOOTPRINT The Compact-Pro\* easily passes through gates as narrow as 36 inches and nimbly maneuvers around common residential obstacles.